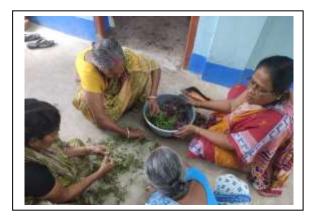

## Cooking practices by Shelter inmates at the Shelter under Habra Municipality, West Bengal

Inmates of the shelter under Habra Municipality prepare food daily for their daily meal. In this regard Shelter Management Agency providing the food support to all inmates. As per guidelines of SUH free food provision only for old age, infirm & sick. Here SMA is providing food support to all inmates. All the kitchen utensils are procured under NULM fund as per approved DPR of SUH including Gas connection. Shelter inmates are gladly involved in this cooking practice without any charges. Few glimpses of the cooking practices are given below: