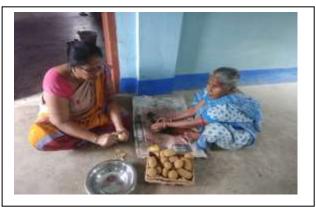

## Cooking practices by Shelter inmates at the Shelter under Habra Municipality, West Bengal

Inmates of the shelter under Habra Municipality prepare food daily for their daily meal. In this regard Shelter Management Agency providing the food support to all inmates. As per guidelines of SUH free food provision only for old age, infirm & sick. Here SMA is providing food support to all inmates. All the kitchen utensils are procured under NULM fund as per approved DPR of SUH including Gas connection. Shelter inmates are gladly involved in this cooking practice without any charges. Few glimpses of the cooking practices are given below: